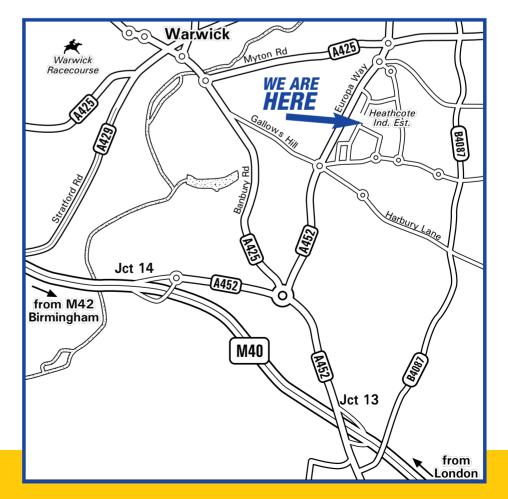

## How to find us

## From London & Northbound M40

- Follow signs for the A40 and Oxford.
- Join the A40 and continue to the M40 Motorway, beginning just before crossing the M25.
- Leave the M40 at junction 13, signposted for Leamington, Warwick A452.
- At the end of the slip road turn right onto the A452, Banbury Road.
- Remain on the A452 to the roundabout junction. Take the 3rd exit onto A452 (Leamington).
- Remain on the A452 to next roundabout. Take the 3rd exit onto Heathcote Lane (Estate).
- Take the 2nd left onto Heathcote Way and take last turning on your right onto Collins Road.
- We are located immediately on your left.

## From the M42 & Southbound M40

- Leave the Motorway at junction 3a signposted London, Warwick & Stratford (M40).
- Leave the M40 at junction 14 for Learnington and the A452.
- At the mini island follow the A452 (Warwick By-Pass) straight over.
- At the next island take the 2nd exit, continuing on the A452 (Learnington).
- Remain on the A452 to the next roundabout, take the 3rd exit onto Heathcote Lane (Estate).
- Take the 2nd left onto Heathcote Way and take last turning on your right onto Collins Road.
- We are located immediately on your left.